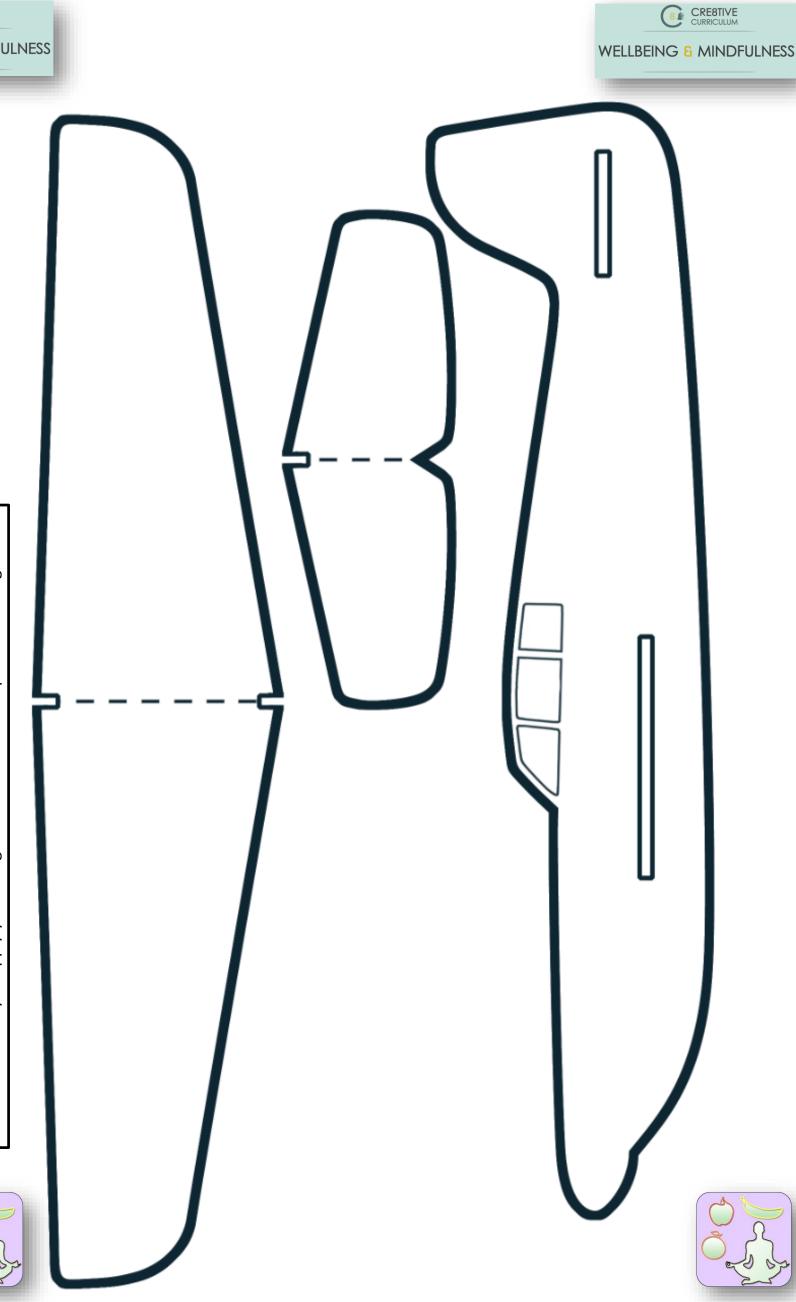

# DESIGN A BLENHEIM AEROPLANE

Use your ideas to create your final plane. Cut it out first so you apply your design to both sides of the plane and wings